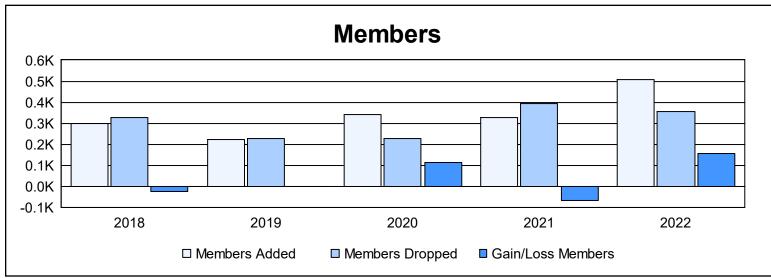

District 4 L2

As of June 2022 Cumulative

| Year      | New<br>Clubs | Dropped<br>Clubs | Gain/<br>Loss<br>Clubs | New<br>Members | Charter<br>Members | Reinstate<br>Members | Transfer<br>Members | Total<br>Member<br>Added | Total<br>Members<br>Dropped | Gain/<br>Loss<br>Members |
|-----------|--------------|------------------|------------------------|----------------|--------------------|----------------------|---------------------|--------------------------|-----------------------------|--------------------------|
| 2017-2018 | 0            | 2                | -2                     | 222            | 16                 | 56                   | 4                   | 298                      | 325                         | -27                      |
| 2018-2019 | 0            | 1                | -1                     | 194            | 5                  | 18                   | 6                   | 223                      | 225                         | -2                       |
| 2019-2020 | 1            | 0                | 1                      | 191            | 104                | 34                   | 11                  | 340                      | 229                         | 111                      |
| 2020-2021 | 4            | 3                | 1                      | 120            | 168                | 29                   | 11                  | 328                      | 395                         | -67                      |
| 2021-2022 | 2            | 2                | 0                      | 413            | 56                 | 32                   | 8                   | 509                      | 353                         | 156                      |
| Average   | 1            | 2                | 0                      | 228            | 70                 | 34                   | 8                   | 340                      | 305                         | 34                       |