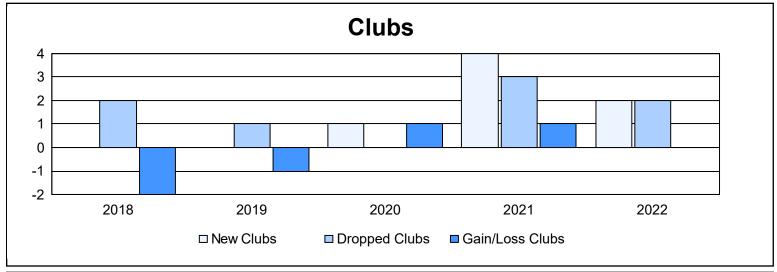

District 4 L2

As of June 2022 Cumulative

| Year      | New<br>Clubs | Dropped<br>Clubs | Gain/<br>Loss<br>Clubs | New<br>Members | Charter<br>Members | Reinstate<br>Members | Transfer<br>Members | Total<br>Member<br>Added | Total<br>Members<br>Dropped | Gain/<br>Loss<br>Members |
|-----------|--------------|------------------|------------------------|----------------|--------------------|----------------------|---------------------|--------------------------|-----------------------------|--------------------------|
| 2017-2018 | 0            | 2                | -2                     | 222            | 16                 | 56                   | 4                   | 298                      | 325                         | -27                      |
| 2018-2019 | 0            | 1                | -1                     | 194            | 5                  | 18                   | 6                   | 223                      | 225                         | -2                       |
| 2019-2020 | 1            | 0                | 1                      | 191            | 104                | 34                   | 11                  | 340                      | 229                         | 111                      |
| 2020-2021 | 4            | 3                | 1                      | 120            | 168                | 29                   | 11                  | 328                      | 395                         | -67                      |
| 2021-2022 | 2            | 2                | 0                      | 413            | 56                 | 32                   | 8                   | 509                      | 353                         | 156                      |
| Average   | 1            | 2                | 0                      | 228            | 70                 | 34                   | 8                   | 340                      | 305                         | 34                       |